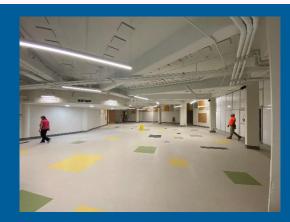

#### Complete

- TPO and Shingle Roof Punch List
- VCT Complete 2010 Classrooms
- LVT Complete 2010 Office Spaces
- Classroom 2010 Waxing VCT
- Backfill of UG Plumbing at Kitchen
- Kitchen Concrete Slab
- Demo of Ceilings in 2020
- 2020 HVAC Unit and Misc. Structural Steel
- Started/Ongoing
- 2020 MEP and Light Drops into Hard Ceiling
  - Install of Front Monument LED Sign and Lettering
  - 2011 Owner and Architect Punch
  - Cafeteria Soundscape Ceilings (Cloud Ceiling)
  - Loading Dock and 2020 Concrete
  - Front Entrance Sign Install
  - HVAC Fencing
  - 2011 Lower Corridor VCT Flooring
  - Final Install of Site Work
  - Cafeteria Waxing