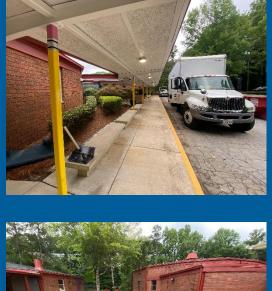

hen Concrete Slab
- Demo of Ceilings in 2020
- 2020 HVAC Unit and Misc. Structural Steel
- Started/Ongoing
- 2020 MEP and Light Drops into Hard Ceiling
  - Install of Front Monument LED Sign and Lettering
  - 2011 Owner and Architect Punch
  - Cafeteria Soundscape Ceilings (Cloud Ceiling)
  - Loading Dock and 2020 Concrete
  - Front Entrance Sign Install
  - HVAC Fencing
  - 2011 Lower Corridor VCT Flooring
  - Final Install of Site Work
  - Cafeteria Waxing

### Upcoming Activities 7/29/2024-8/02/2024

- 2020 MEP and Light Drops into Hard Ceiling
- Install of Front Monument LED Sign and Lettering
- 2011 Owner and Architect Punch
- Cafeteria Soundscape Ceilings (Cloud Ceiling)



Front Entrance Monument Sign



Loading Dock Prep/Pour





## **Balfour Beatty**

## **Progress Photos**













**Balfour Beatty** 

## **Project Schedule**

• Schedule Status: On Schedule

### **Project Financials**

- Construction GMP: \$14,833,447.62
- Progress Billed to Date: \$12,179,840.03
- Budget Status: Within GMP





## **Balfour Beatty**